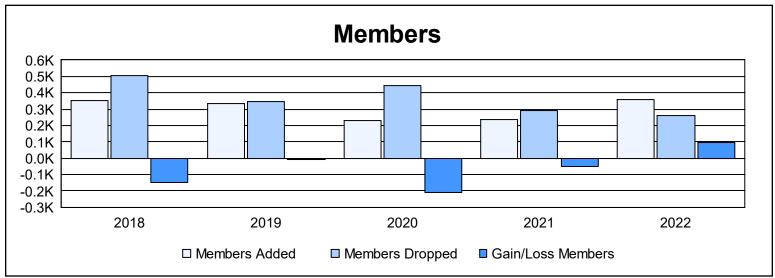

District 2 S4 As of June 2022 Cumulative

| Year      | New<br>Clubs | Dropped<br>Clubs | Gain/<br>Loss<br>Clubs | New<br>Members | Charter<br>Members | Reinstate<br>Members | Transfer<br>Members | Total<br>Member<br>Added | Total<br>Members<br>Dropped | Gain/<br>Loss<br>Members |
|-----------|--------------|------------------|------------------------|----------------|--------------------|----------------------|---------------------|--------------------------|-----------------------------|--------------------------|
| 2017-2018 | 1            | 8                | -7                     | 236            | 82                 | 17                   | 20                  | 355                      | 505                         | -150                     |
| 2018-2019 | 3            | 3                | 0                      | 196            | 99                 | 30                   | 10                  | 335                      | 345                         | -10                      |
| 2019-2020 | 0            | 4                | -4                     | 151            | 38                 | 29                   | 13                  | 231                      | 442                         | -211                     |
| 2020-2021 | 0            | 4                | -4                     | 197            | 10                 | 16                   | 15                  | 238                      | 289                         | -51                      |
| 2021-2022 | 1            | 2                | -1                     | 296            | 32                 | 18                   | 12                  | 358                      | 261                         | 97                       |
| Average   | 1            | 4                | -3                     | 215            | 52                 | 22                   | 14                  | 303                      | 368                         | -65                      |